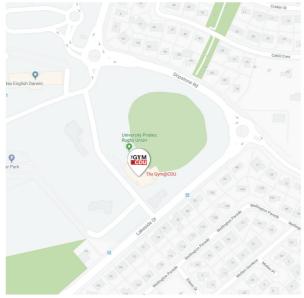

You will find us at **CDU Casuarina campus**, between the Medical Centre and the Pirates oval. Enter via Lakeside Drive.

There is sufficient free parking available

Building Green, 4 Casuarina Campus Charles Darwin University, Ellengowan Drive, Casuarina